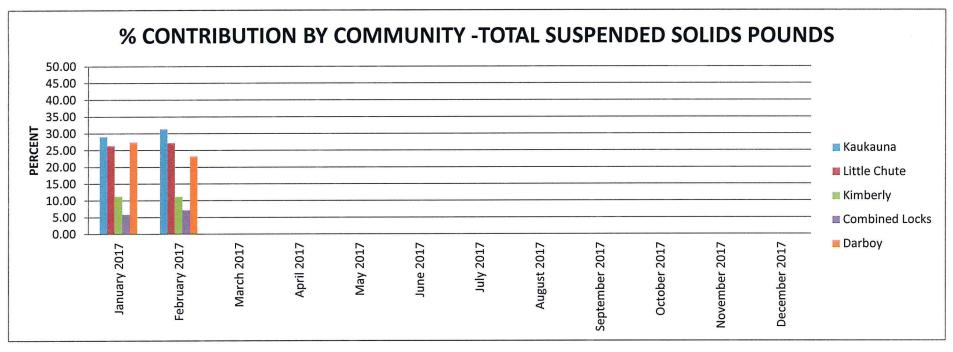

#### % CONTRIBUTION BY COMMUNITY -TOTAL SUSPENDED SOLIDS POUNDS

|                | <u>Kaukauna</u> | Little Chute | <u>Kimberly</u> | Combined Locks | <u>Darboy</u> |
|----------------|-----------------|--------------|-----------------|----------------|---------------|
| January 2017   | 29.08           | 26.35        | 11.30           | 5.83           | 27.43         |
| February 2017  | 31.34           | 27.16        | 11.17           | 7.12           | 23.22         |
| March 2017     |                 |              |                 |                |               |
| April 2017     |                 |              |                 |                |               |
| May 2017       |                 |              |                 |                |               |
| June 2017      |                 |              |                 |                |               |
| July 2017      |                 |              |                 |                |               |
| August 2017    |                 |              |                 | ,              |               |
| September 2017 |                 |              |                 |                |               |
| October 2017   |                 |              |                 |                |               |
| November 2017  |                 |              |                 |                |               |
| December 2017  |                 |              |                 |                |               |