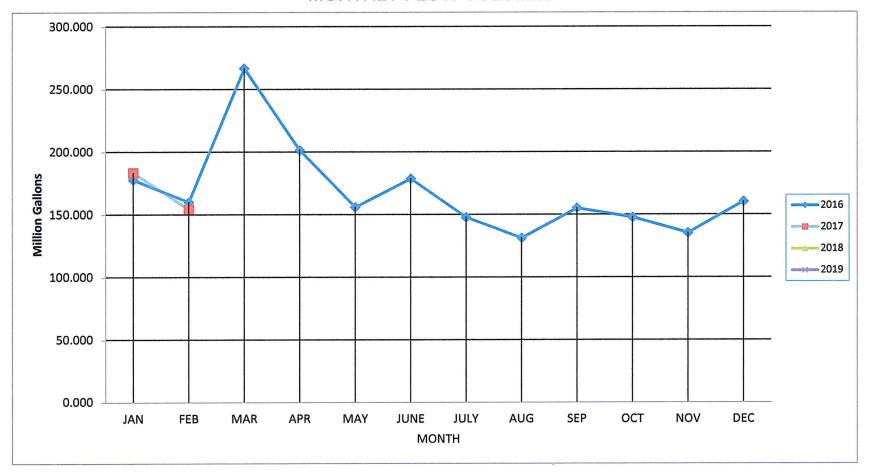

### FEBRUARY FLOW VOLUMES

**DEC** MAR SEP OCT NOV JAN **FEB APR** MAY JUNE JULY AUG 266.917 201.541 156.148 178.887 147.968 131.529 155.337 160.593 135.607 2016 177.906 160.230 148.008 2017 183.493 154.391 2018

#### MONTHLY FLOW VOLUMES