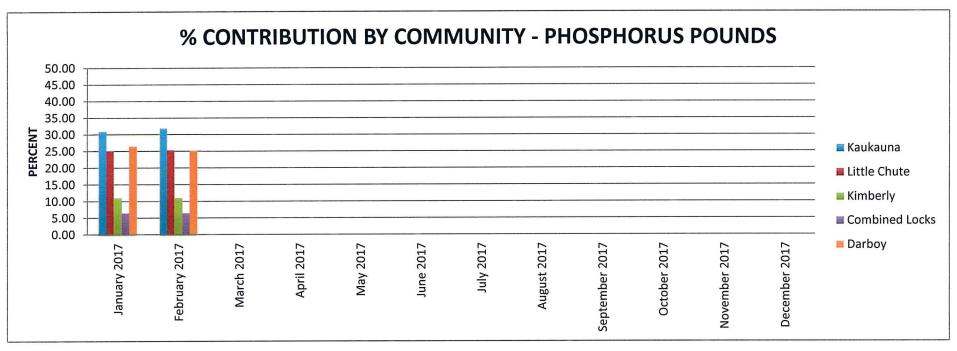

### % CONTRIBUTION BY COMMUNITY - PHOSPHORUS POUNDS

|                | <u>Kaukauna</u> | Little Chute | <u>Kimberly</u> | Combined Locks | <u>Darboy</u> |
|----------------|-----------------|--------------|-----------------|----------------|---------------|
| January 2017   | 30.98           | 24.92        | 11.11           | 6.44           | 26.55         |
| February 2017  | 31.89           | 25.31        | 11.08           | 6.45           | 25.27         |
| March 2017     |                 |              |                 |                |               |
| April 2017     |                 |              |                 |                |               |
| May 2017       |                 |              |                 |                |               |
| June 2017      |                 |              |                 |                |               |
| July 2017      |                 |              |                 |                |               |
| August 2017    |                 |              |                 |                |               |
| September 2017 |                 |              |                 |                |               |
| October 2017   |                 |              |                 |                |               |
| November 2017  |                 |              |                 |                |               |
| December 2017  |                 |              |                 |                |               |

#### POUNDS CONTRIBUTION BY COMMUNITY - PHOSPHORUS POUNDS

|                | <u>Kaukauna</u> | Little Chute | <u>Kimberly</u> | Combined Locks | <u>Darboy</u> |
|----------------|-----------------|--------------|-----------------|----------------|---------------|
| January 2017   | 2,044           | 1,643        | 733             | 425            | 1,751         |
| February 2017  | 1,963           | 1,558        | 682             | 397            | 1,555         |
| March 2017     |                 |              |                 |                |               |
| April 2017     |                 |              |                 |                |               |
| May 2017       |                 |              |                 |                |               |
| June 2017      |                 |              |                 |                |               |
| July 2017      |                 |              |                 |                |               |
| August 2017    |                 |              |                 |                |               |
| September 2017 |                 |              |                 |                |               |
| October 2017   |                 |              |                 |                |               |
| November 2017  |                 |              |                 |                |               |
| December 2017  |                 |              |                 |                |               |