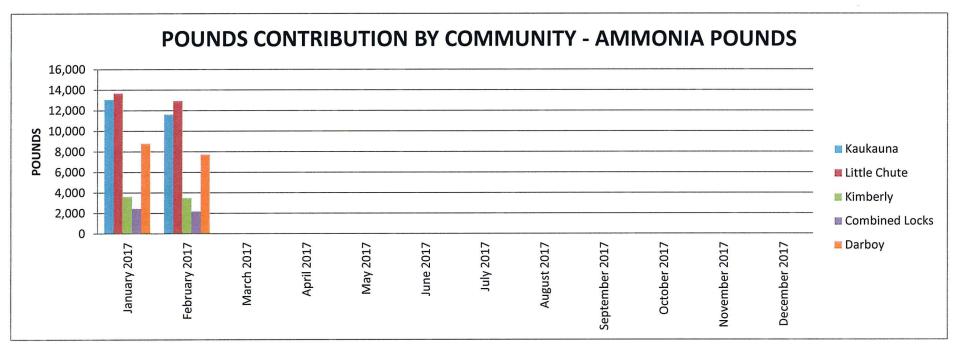

#### POUNDS CONTRIBUTION BY COMMUNITY - AMMONIA POUNDS

|                | Kaukauna | Little Chute | Kimberly | Combined Locks | <u>Darboy</u> |
|----------------|----------|--------------|----------|----------------|---------------|
| January 2017   | 13,065   | 13,677       | 3,631    | 2,445          | 8,804         |
| February 2017  | 11,618   | 12,930       | 3,499    | 2,187          | 7,734         |
| March 2017     |          |              |          |                |               |
| April 2017     |          |              |          |                |               |
| May 2017       |          |              |          |                |               |
| June 2017      |          |              |          |                |               |
| July 2017      |          |              |          |                |               |
| August 2017    |          |              |          |                |               |
| September 2017 |          |              |          |                |               |
| October 2017   |          |              |          |                |               |
| November 2017  |          |              |          |                |               |
| December 2017  |          |              |          |                |               |