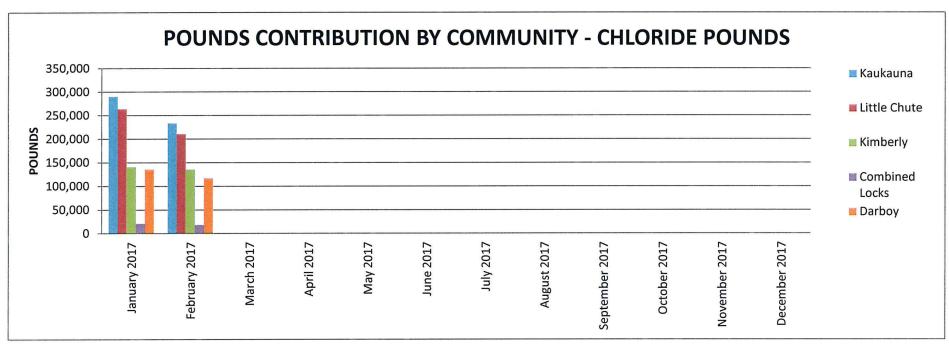

#### POUNDS CONTRIBUTION BY COMMUNITY - CHLORIDE POUNDS

| January 2017 290,487 263,589 141,331 20,961 136,083 February 2017 233,674 210,399 135,811 18,539 117,560 March 2017 April 2017 May 2017 June 2017 July 2017 August 2017 September 2017 October 2017 November 2017 |                | <u>Kaukauna</u> | Little Chute | Kimberly | <b>Combined Locks</b> | <u>Darboy</u> |
|-------------------------------------------------------------------------------------------------------------------------------------------------------------------------------------------------------------------|----------------|-----------------|--------------|----------|-----------------------|---------------|
| March 2017     April 2017     May 2017     June 2017     July 2017     August 2017 September 2017 October 2017                                                                                                    | January 2017   | 290,487         | 263,589      | 141,331  | 20,961                | 136,083       |
| April 2017                                                                                                                                                                                                        | February 2017  | 233,674         | 210,399      | 135,811  | 18,539                | 117,560       |
| May 2017 June 2017 July 2017 August 2017 September 2017 October 2017                                                                                                                                              | March 2017     |                 |              |          |                       |               |
| June 2017 July 2017 August 2017 September 2017 October 2017                                                                                                                                                       | April 2017     |                 |              |          |                       |               |
| July 2017 August 2017 September 2017 October 2017                                                                                                                                                                 | May 2017       |                 |              |          |                       |               |
| August 2017<br>September 2017<br>October 2017                                                                                                                                                                     | June 2017      |                 |              |          |                       |               |
| September 2017 October 2017                                                                                                                                                                                       | July 2017      |                 |              |          |                       |               |
| October 2017                                                                                                                                                                                                      | August 2017    |                 |              |          |                       |               |
|                                                                                                                                                                                                                   | September 2017 |                 |              |          |                       |               |
| November 2017                                                                                                                                                                                                     | October 2017   |                 |              |          |                       |               |
|                                                                                                                                                                                                                   | November 2017  |                 |              |          |                       |               |
| December 2017                                                                                                                                                                                                     | December 2017  |                 |              |          |                       |               |