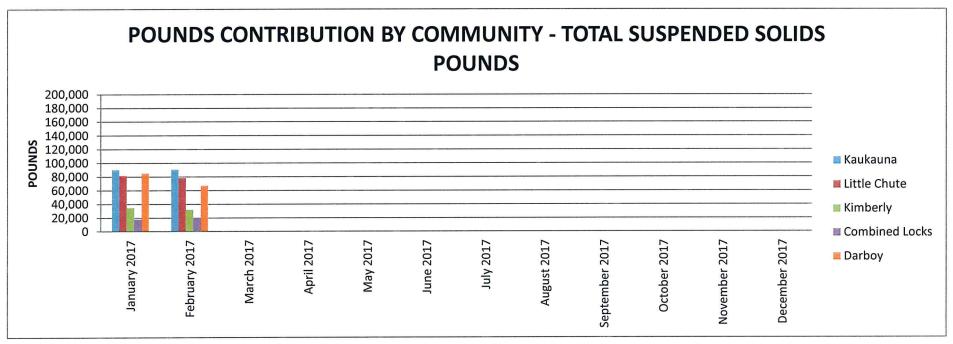

### POUNDS CONTRIBUTION BY COMMUNITY - TOTAL SUSPENDED SOLIDS POUNDS

|                | <u>Kaukauna</u> | Little Chute | <b>Kimberly</b> | Combined Locks | <u>Darboy</u> |
|----------------|-----------------|--------------|-----------------|----------------|---------------|
| January 2017   | 90,234          | 81,769       | 35,081          | 18,106         | 85,135        |
| February 2017  | 90,717          | 78,623       | 32,349          | 20,599         | 67,207        |
| March 2017     |                 |              |                 |                |               |
| April 2017     |                 |              |                 |                |               |
| May 2017       |                 |              |                 |                |               |
| June 2017      |                 |              |                 |                |               |
| July 2017      |                 |              |                 |                |               |
| August 2017    |                 |              |                 |                |               |
| September 2017 |                 |              |                 |                |               |
| October 2017   |                 |              |                 |                |               |
| November 2017  |                 |              |                 |                |               |
| December 2017  |                 |              |                 |                |               |
|                |                 |              |                 |                |               |