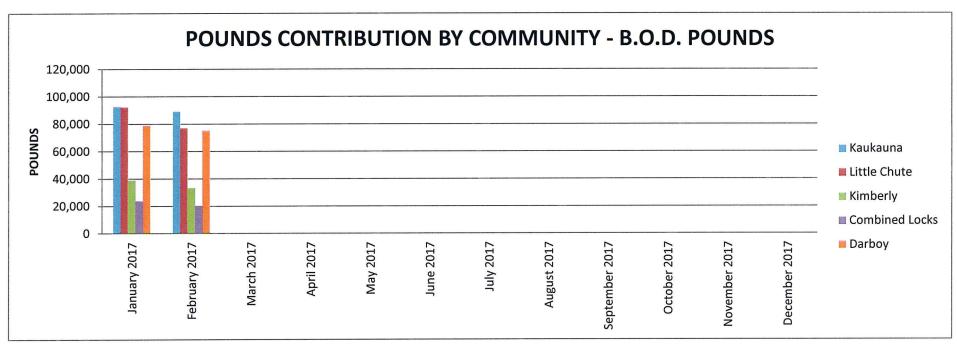

#### POUNDS CONTRIBUTION BY COMMUNITY - B.O.D. POUNDS

|                | <u>Kaukauna</u> | Little Chute | Kimberly | Combined Locks | <u>Darboy</u> |
|----------------|-----------------|--------------|----------|----------------|---------------|
| January 2017   | 92,752          | 92,337       | 39,172   | 23,785         | 78,888        |
| February 2017  | 89,162          | 76,903       | 33,377   | 20,248         | 75,289        |
| March 2017     |                 |              |          |                |               |
| April 2017     |                 |              |          |                |               |
| May 2017       |                 |              |          |                |               |
| June 2017      |                 |              |          |                |               |
| July 2017      |                 |              |          |                |               |
| August 2017    |                 |              |          |                |               |
| September 2017 |                 |              |          |                |               |
| October 2017   |                 |              |          |                |               |
| November 2017  |                 |              |          |                |               |
| December 2017  |                 |              |          |                |               |