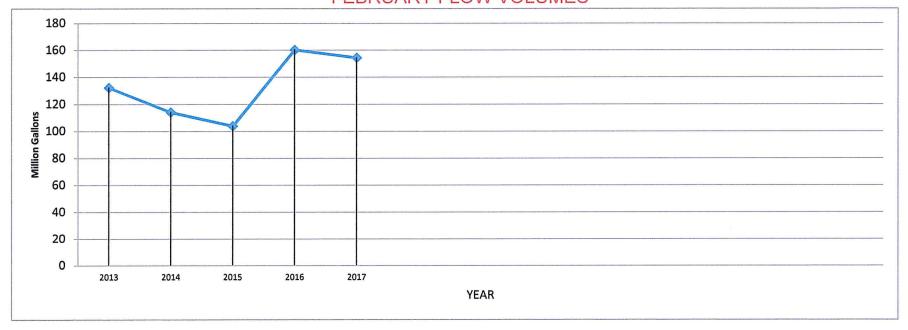

556.67 mg/L

|             | February Flow          | Precipitation |
|-------------|------------------------|---------------|
| <u>Year</u> | <b>Million Gallons</b> | <u>Inches</u> |
| 2013        | 132.251                | 1.22          |
| 2014        | 114.081                | 1.74          |
| 2015        | 103.918                | 0.52          |
| 2016        | 160.230                | 1.13          |
| 2017        | 154.391                | 0.00          |

### FEBRUARY FLOW VOLUMES

**DEC** MAR SEP OCT NOV JAN **FEB APR** MAY JUNE JULY AUG 266.917 201.541 156.148 178.887 147.968 131.529 155.337 160.593 135.607 2016 177.906 160.230 148.008 2017 183.493 154.391 2018