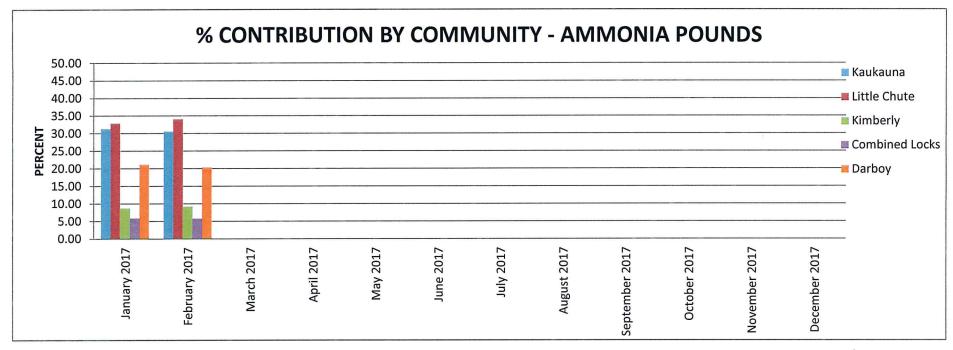

## % CONTRIBUTION BY COMMUNITY - AMMONIA POUNDS

|                | <u>Kaukauna</u> | Little Chute | <u>Kimberly</u> | Combined Locks | <u>Darboy</u> |
|----------------|-----------------|--------------|-----------------|----------------|---------------|
| January 2017   | 31.39           | 32.86        | 8.72            | 5.87           | 21.15         |
| February 2017  | 30.60           | 34.06        | 9.22            | 5.76           | 20.37         |
| March 2017     |                 |              |                 |                |               |
| April 2017     |                 |              |                 |                |               |
| May 2017       |                 |              |                 |                |               |
| June 2017      |                 |              |                 |                |               |
| July 2017      |                 |              |                 |                |               |
| August 2017    |                 |              |                 |                |               |
| September 2017 |                 |              |                 |                |               |
| October 2017   |                 |              |                 |                |               |
| November 2017  |                 |              |                 |                |               |
| December 2017  |                 |              |                 |                |               |