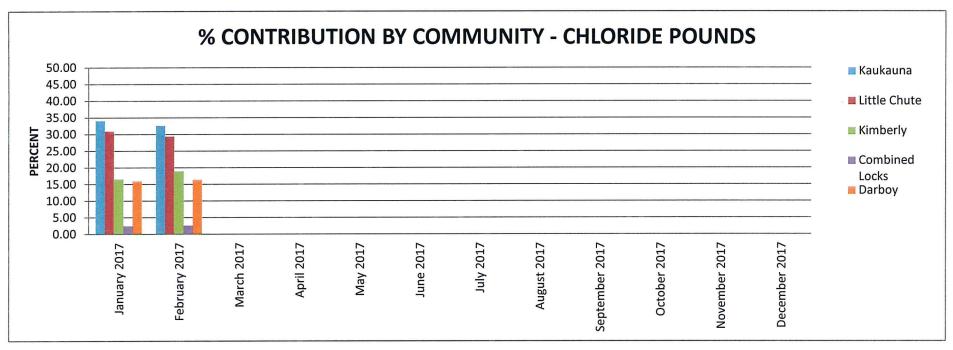

#### % CONTRIBUTION BY COMMUNITY - CHLORIDE POUNDS

|                | <u>Kaukauna</u> | Little Chute | <u>Kimberly</u> | Combined Locks | <u>Darboy</u> |
|----------------|-----------------|--------------|-----------------|----------------|---------------|
| January 2017   | 34.08           | 30.92        | 16.58           | 2.46           | 15.96         |
| February 2017  | 32.64           | 29.39        | 18.97           | 2.59           | 16.42         |
| March 2017     |                 |              |                 |                |               |
| April 2017     |                 |              |                 |                |               |
| May 2017       |                 |              |                 |                |               |
| June 2017      |                 |              |                 |                |               |
| July 2017      |                 |              |                 |                |               |
| August 2017    |                 |              |                 |                |               |
| September 2017 |                 |              |                 |                |               |
| October 2017   |                 |              |                 |                |               |
| November 2017  |                 |              |                 |                |               |
| December 2017  |                 |              |                 |                |               |