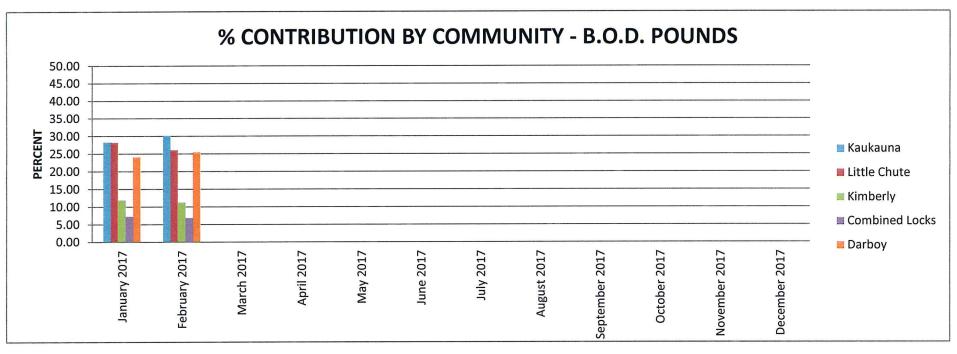

#### % CONTRIBUTION BY COMMUNITY - B.O.D. POUNDS

|                | <u>Kaukauna</u> | Little Chute | <u>Kimberly</u> | Combined Locks | <u>Darboy</u> |
|----------------|-----------------|--------------|-----------------|----------------|---------------|
| January 2017   | 28.37           | 28.24        | 11.98           | 7.28           | 24.13         |
| February 2017  | 30.23           | 26.07        | 11.32           | 6.86           | 25.52         |
| March 2017     |                 |              |                 |                |               |
| April 2017     |                 |              |                 |                |               |
| May 2017       |                 |              |                 |                |               |
| June 2017      |                 |              |                 |                |               |
| July 2017      |                 |              |                 |                |               |
| August 2017    |                 |              |                 |                |               |
| September 2017 |                 |              |                 |                |               |
| October 2017   |                 |              |                 |                |               |
| November 2017  |                 |              |                 |                |               |
| December 2017  |                 |              |                 |                |               |