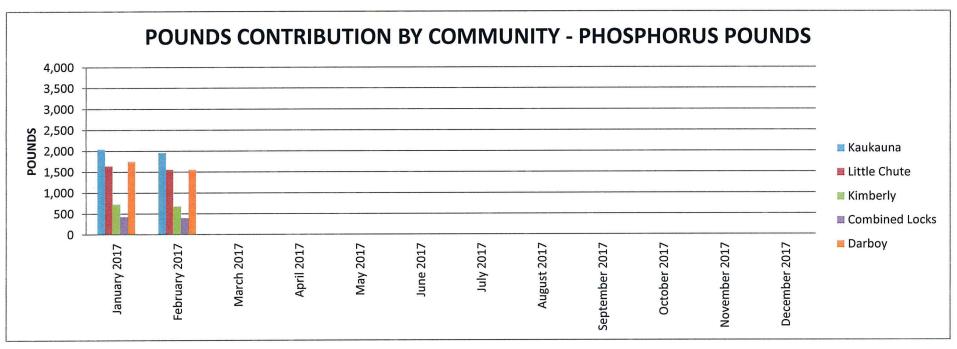

#### POUNDS CONTRIBUTION BY COMMUNITY - PHOSPHORUS POUNDS

|                | <u>Kaukauna</u> | Little Chute | <u>Kimberly</u> | Combined Locks | <u>Darboy</u> |
|----------------|-----------------|--------------|-----------------|----------------|---------------|
| January 2017   | 2,044           | 1,643        | 733             | 425            | 1,751         |
| February 2017  | 1,963           | 1,558        | 682             | 397            | 1,555         |
| March 2017     |                 |              |                 |                |               |
| April 2017     |                 |              |                 |                |               |
| May 2017       |                 |              |                 |                |               |
| June 2017      |                 |              |                 |                |               |
| July 2017      |                 |              |                 |                |               |
| August 2017    |                 |              |                 |                |               |
| September 2017 |                 |              |                 |                |               |
| October 2017   |                 |              |                 |                |               |
| November 2017  |                 |              |                 |                |               |
| December 2017  |                 |              |                 |                |               |